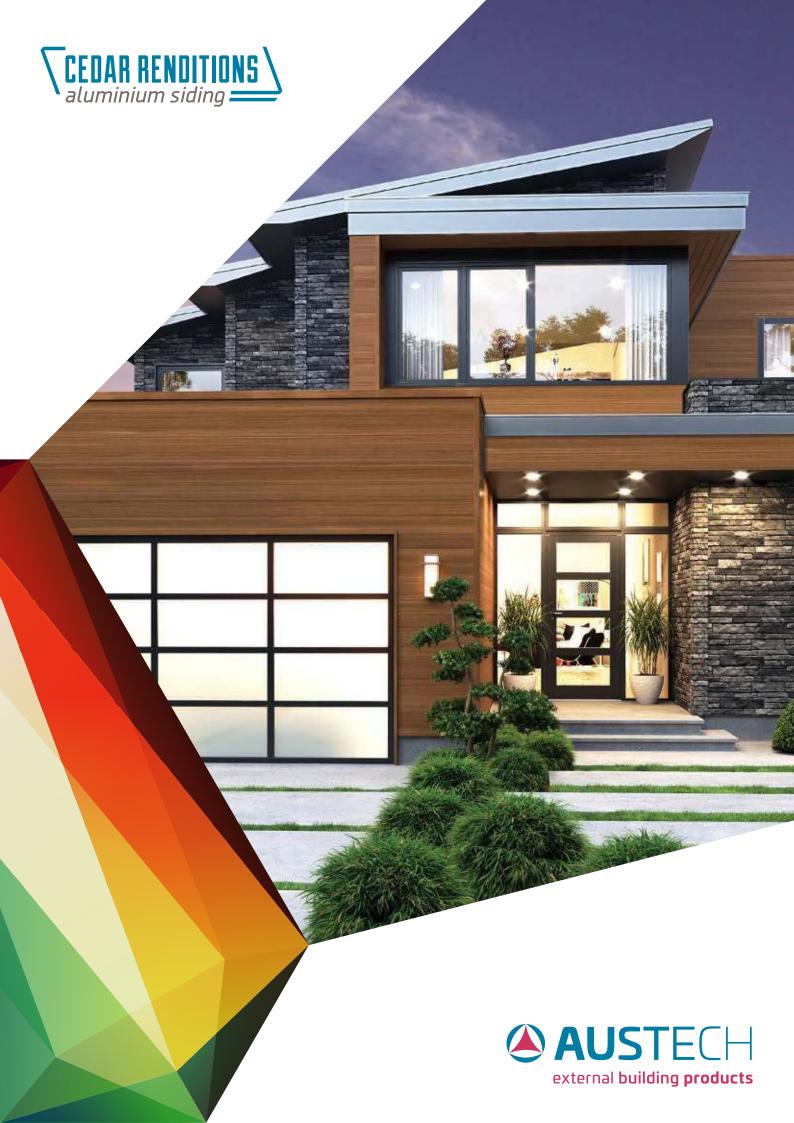

# Contemporary Design

AlumiPro Cedar Renditions<sup>™</sup> has become a favourite among architects and builders, as it's a highperformance product that fits with contemporary design trends. Combining warm timber aesthetics with the durability of aluminium; a definitive winner.

#### **Unique and Powerful Accent**

Cedar Renditions is aluminium siding at its adaptable and durable best. Compelling contemporary aesthetics are displayed with equal power as a complementary accent or an exterior feature. Pair with brick, render, weatherboard or stone to add contrast and depth and enhance street appeal.

### LEED Compliant and 100% Recyclable

Cedar Renditions is a sleek and modern aluminium accent siding, providing exceptional street appeal without the maintenance or flammability issues of wood. LEED compliant and 100% recyclable, Cedar Renditions combines durable, thicker gauge aluminium, wider board contemporary wood aesthetics and streamlined looks.