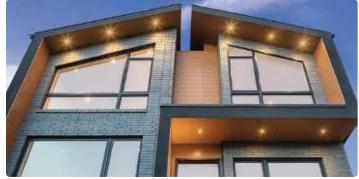

# Contemporary Design

AlumiPro Cedar Renditions<sup>™</sup> has become a favourite among architects and builders, as it's a highperformance product that fits with contemporary design trends. Combining warm timber aesthetics with the durability of aluminium; a definitive winner.

#### **Unique and Powerful Accent**

Cedar Renditions is aluminium siding at its adaptable and durable best. Compelling contemporary aesthetics are displayed with equal power as a complementary accent or an exterior feature. Pair with brick, render, weatherboard or stone to add contrast and depth and enhance street appeal.

### LEED Compliant and 100% Recyclable

Cedar Renditions is a sleek and modern aluminium accent siding, providing exceptional street appeal without the maintenance or flammability issues of wood. LEED compliant and 100% recyclable, Cedar Renditions combines durable, thicker gauge aluminium, wider board contemporary wood aesthetics and streamlined looks.