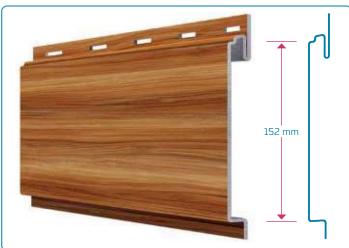

#### **Additional Benefits**

- Seamless overlapping notch to achieve longer runs
- Easy installation with drop-in interlock system
- PVDF topcoat offers robust paint technology
- Lightweight thicker gauge siding (.027")
- Panel supports over 300 kph wind load
- Virtually maintenance-free